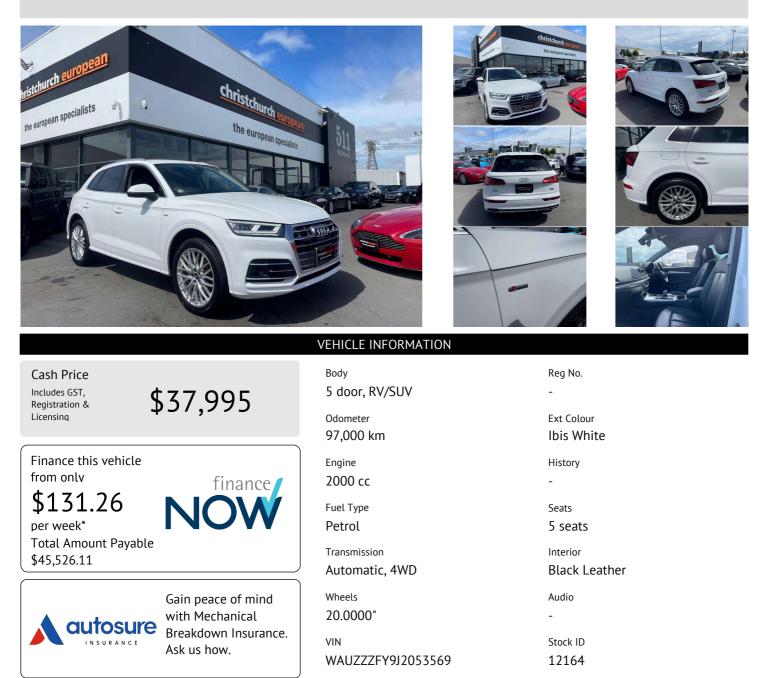

## 2017 Audi Q5 2.0T FSI New Model Quattro

2017 Audi Q5 2.0 TFSI Quattro S Line New Model, New Generation Q5 with New Body, Interior, MMI and Radar Assist package, Full Leather S Line Sports Package, 20" S Line Sports Alloys, Heated/Electric/Memory Seats, Added Adaptive Radar Cruise Control, 360 Surround Cameras, LED Lighting, Dynamic Modes, Audi Virtual Dash Cluster with NZ NAV/CD/AUX/USB/Bluetooth Phone and Music Streaming, Quattro 4WD, Electric Tailgate, Push Button Start, Full Electrics etc. Value for \$s here for the new shape!.