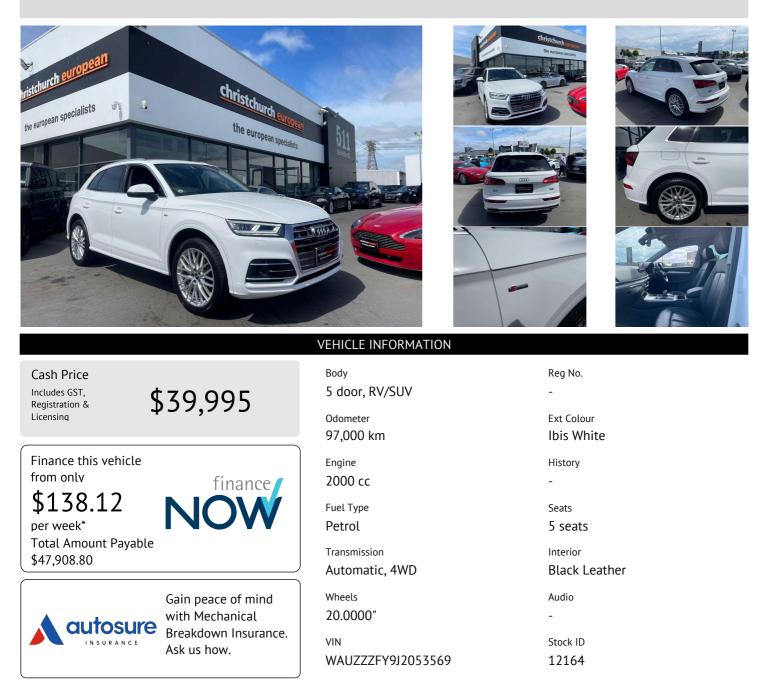

## 2017 Audi Q5 2.0T FSI New Model Quattro

2017 Audi Q5 2.0 TFSI Quattro S Line New Model, New Generation Q5 with New Body, Interior, MMI and Radar Assist package, Full Leather S Line Sports Package, 20" S Line Sports Alloys, Heated/Electric/Memory Seats, Added Adaptive Radar Cruise Control, 360 Surround Cameras, LED Lighting, Dynamic Modes, Audi Virtual Dash Cluster with NZ NAV/CD/AUX/USB/Bluetooth Phone and Music Streaming, Quattro 4WD, Electric Tailgate, Push Button Start, Full Electrics etc. Value for \$s here for the new shape!.