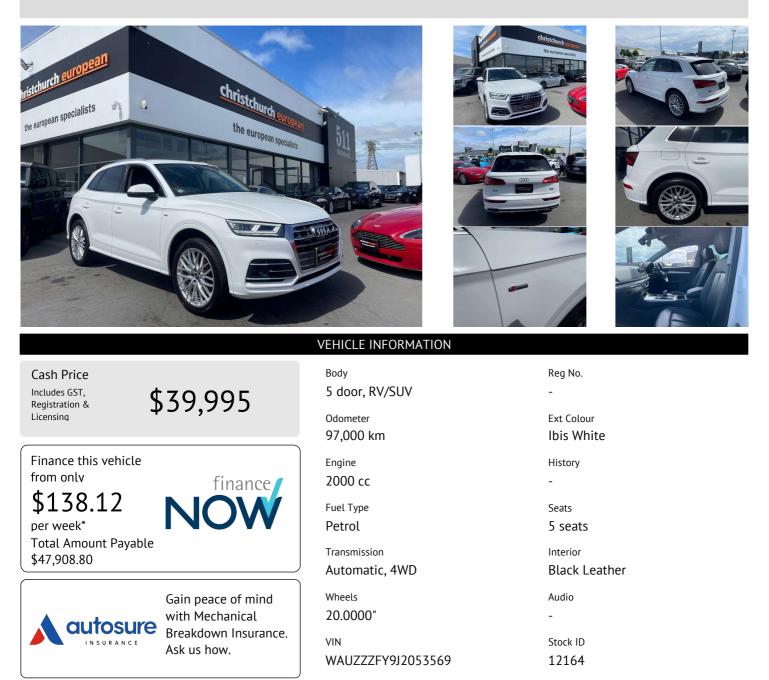

## 2017 Audi Q5 2.0T FSI New Model Quattro

2017 Audi Q5 2.0 TFSI Quattro S Line New Model, New Generation Q5 with New Body, Interior, MMI and Radar Assist package, Full Leather S Line Sports Package, 20" S Line Sports Alloys, Heated/Electric/Memory Seats, Added Adaptive Radar Cruise Control, 360 Surround Cameras, LED Lighting, Dynamic Modes, Audi Virtual Dash Cluster with NZ NAV/CD/AUX/USB/Bluetooth Phone and Music Streaming, Quattro 4WD, Electric Tailgate, Push Button Start, Full Electrics etc. Value for \$s here for the new shape!.