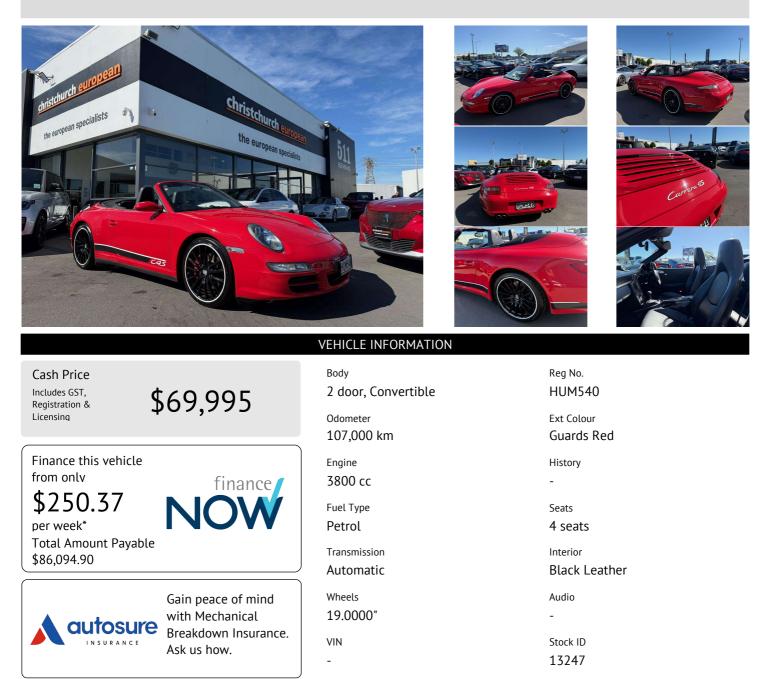

## 2005 Porsche 911 997 Carrera C4S Cabriolet

2005 Porsche 911 997 C4S Cabriolet, Very hard to get model!, Widebody C4S 997 styling, Uprated S 3.8 Flat 6, Electric fold-away Soft-top Roof, Sport-chrono Package, Historic Guards Red with Black Leather, 19 inch Sports Alloys in Gloss Black with Red Brake Calipers, Dual Sports Exhausts, Factory Porsche PCM or Upgraded Touch Screen NZ NAV/CD/AUX/Bluetooth Phone and Music and Reverse Camera to be fitted, Bose Surround Audio, Electric Spoiler, Multiple Airbags, Full Electrics etc. A very fun and safe investment car today.