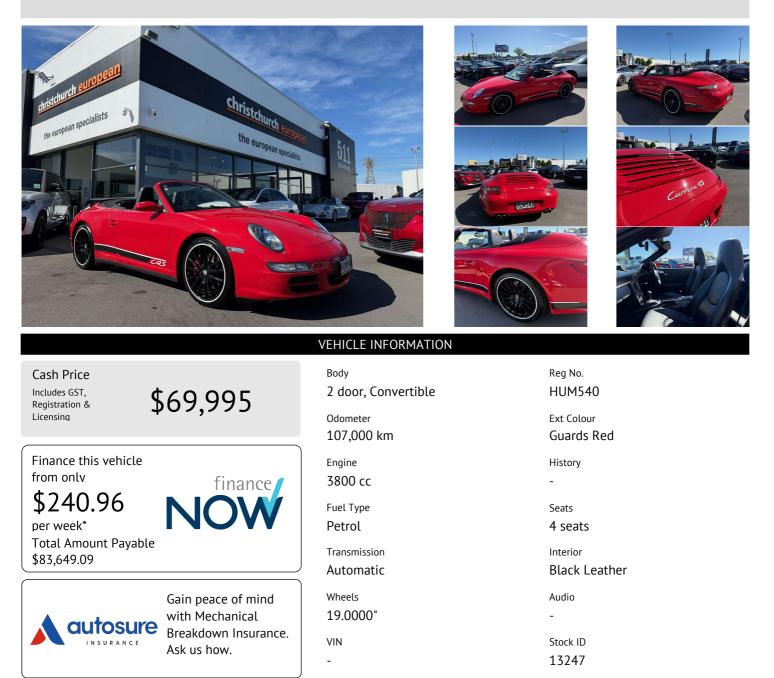

## 2005 Porsche 911 997 Carrera C4S Cabriolet

2005 Porsche 911 997 C4S Cabriolet, Very hard to get model!, Widebody C4S 997 styling, Uprated S 3.8 Flat 6, Electric fold-away Soft-top Roof, Sport-chrono Package, Historic Guards Red with Black Leather, 19 inch Sports Alloys in Gloss Black with Red Brake Calipers, Dual Sports Exhausts, Factory Porsche PCM or Upgraded Touch Screen NZ NAV/CD/AUX/Bluetooth Phone and Music and Reverse Camera to be fitted, Bose Surround Audio, Electric Spoiler, Multiple Airbags, Full Electrics etc. A very fun and safe investment car today.