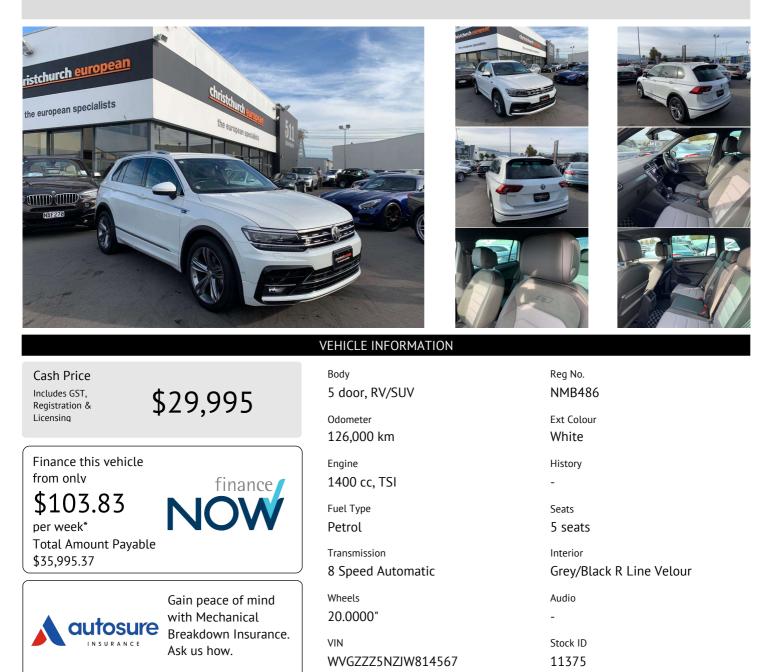

## 2017 Volkswagen Tiguan R Line TSI New Model

2017 Volkswagen Tiguan TSI R Line New Model, Very popular mid-size SUV, 8 Speed Automatic combined with a 1.4 TSI Petrol engine for unbeatable economy!, R Line Sports Body Styling and 20" R Line Sports Alloys, Heated Seats, Radar Adaptive Cruise and Lane Assist monitors, Full Virtual Dash cluster, LED Matrix Lighting, Touch Screen NZ NAV/CD/AUX/Apple Car Play/Android Audio etc, 360 Cameras, Rear Picnic Tables, Full Electrics etc. A very popular model on NZ roads.