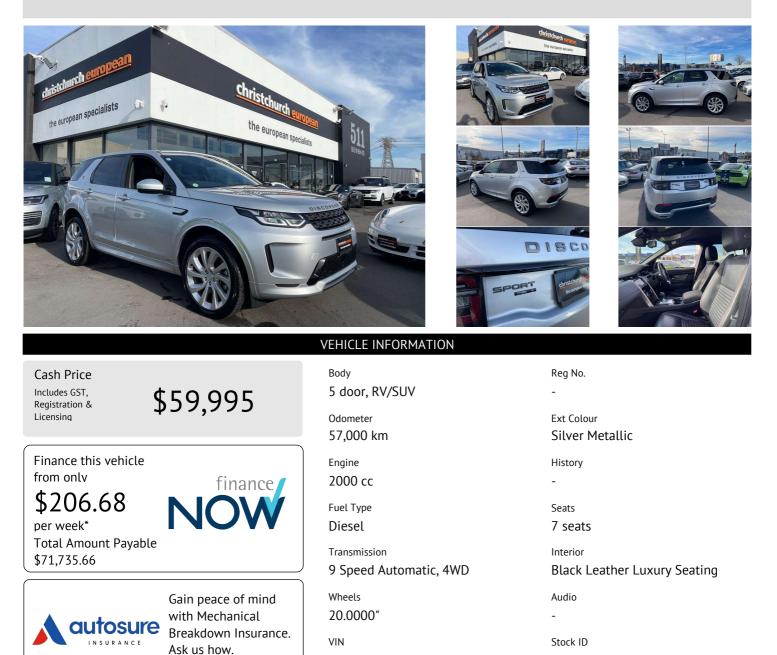

## 2020 Land Rover Discovery Sport D180 Diesel R-

2020 Land Rover Discovery Sport D180 Diesel R-Dynamic SE 7 Seater New Model, Hard to get 7 Seater New Model Discovery Sport!, Premium Silver Metallic with Black Leather/Red Stitching detail, 9 Speed Automatic for amazing economy, 20 inch R-Dynamic Sports Alloys, Revised LED Lighting, Full Glass Cockpit with NZ NAV/Bluetooth Music and Phone Streaming/USB/360 Cameras/Apple Car Play, Push Button Start, Clear View Sight Interior mirror, Privacy Glass, Carbon inlays, Very economical 2.0 Diesel D180 engine, Heated Seats, Radar Adaptive Cruise Control, Heated Steering Wheel, Full Electrics and more. Limited number of these New Models available in NZ!.