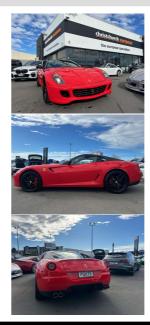

## 2009 Ferrari 599 GTB V12 Fiorano

Seats 2 seats

Interior

Carbon Daytona Seats

Audio

-

Stock ID 12552

2009 Ferrari 599 GTB 6.0 V12 Fiorano, Flagship Ferrari V12 model, Only 43,000kms from new!, Iconic 612 HP 6.0 Litre naturally-aspirated V12 front-engined RWD Ferrari Grand Tourer- with the Enzo V12 engine fitted. Rarer and more attractive Formula 1 Scuderia Red, Factory Daytona Carbon Sports Seats, Yellow Dials, GTO Style 22 inch Black Sports Alloys (with Michelins) and Black Contrast Roof, Carbon interior trim upgrades, Red Stitching detail, Scuderia Shields, Upgraded Carbon Ceramic Brakes, Push Button Start, Launch Control, Pinifarina styling, F1 Semi-Automatic gearbox, Multiple Airbags, Pioneer CD/Stereo/Bluetooth with original Ferrari Radio included, Ferrari Car Cover included, Full Electrics etc. Limited numbers in NZ, once over \$600k new. A very safe investment.