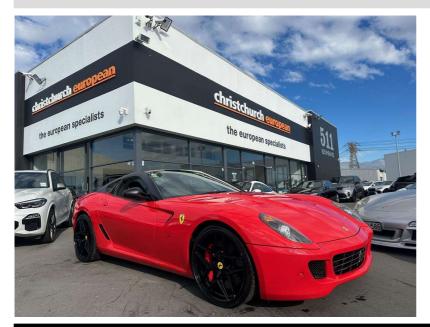

## 2009 Ferrari 599 GTB V12 Fiorano

Seats 2 seats

Interior

Carbon Daytona Seats

Audio

-

Stock ID 12552

2009 Ferrari 599 GTB 6.0 V12 Fiorano, Flagship Ferrari V12 model, Only 43,000kms from new!, Iconic 612 HP 6.0 Litre naturally-aspirated V12 front-engined RWD Ferrari Grand Tourer- with the Enzo V12 engine fitted. Rarer and more attractive Formula 1 Scuderia Red, Factory Daytona Carbon Sports Seats, Yellow Dials, GTO Style 22 inch Black Sports Alloys (with Michelins) and Black Contrast Roof, Carbon interior trim upgrades, Red Stitching detail, Scuderia Shields, Upgraded Carbon Ceramic Brakes, Push Button Start, Launch Control, Pinifarina styling, F1 Semi-Automatic gearbox, Multiple Airbags, Pioneer CD/Stereo/Bluetooth with original Ferrari Radio included, Ferrari Car Cover included, Full Electrics etc. Limited numbers in NZ, once over \$600k new. A very safe investment.