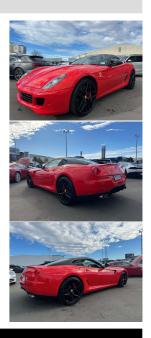

## 2009 Ferrari 599 GTB V12 Fiorano

Seats 2 seats

Interior

Carbon Daytona Seats

Audio

-

Stock ID 12552

2009 Ferrari 599 GTB 6.0 V12 Fiorano, Flagship Ferrari V12 model, Only 43,000kms from new!, Iconic 612 HP 6.0 Litre naturally-aspirated V12 front-engined RWD Ferrari Grand Tourer- with the Enzo V12 engine fitted. Rarer and more attractive Formula 1 Scuderia Red, Factory Daytona Carbon Sports Seats, Yellow Dials, GTO Style 22 inch Black Sports Alloys (with Michelins) and Black Contrast Roof, Carbon interior trim upgrades, Red Stitching detail, Scuderia Shields, Upgraded Carbon Ceramic Brakes, Push Button Start, Launch Control, Pinifarina styling, F1 Semi-Automatic gearbox, Multiple Airbags, Pioneer CD/Stereo/Bluetooth with original Ferrari Radio included, Ferrari Car Cover included, Full Electrics etc. Limited numbers in NZ, once over \$600k new. A very safe investment.