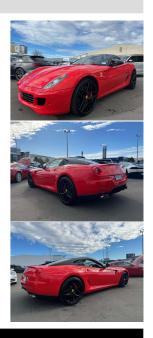

## 2009 Ferrari 599 GTB V12 Fiorano

-

Seats 2 seats

Interior

Carbon Daytona Seats

Audio

-

Stock ID 12552

2009 Ferrari 599 GTB 6.0 V12 Fiorano, Flagship Ferrari V12 model, Only 43,000kms from new!, Iconic 612 HP 6.0 Litre naturally-aspirated V12 front-engined RWD Ferrari Grand Tourer- with the Enzo V12 engine fitted. Rarer and more attractive Formula 1 Scuderia Red, Factory Daytona Carbon Sports Seats, Yellow Dials, GTO Style 22 inch Black Sports Alloys (with Michelins) and Black Contrast Roof, Carbon interior trim upgrades, Red Stitching detail, Scuderia Shields, Upgraded Carbon Ceramic Brakes, Push Button Start, Launch Control, Pinifarina styling, F1 Semi-Automatic gearbox, Multiple Airbags, Pioneer CD/Stereo/Bluetooth with original Ferrari Radio included, Ferrari Car Cover included, Full Electrics etc. Limited numbers in NZ, once over \$600k new. A very safe investment.