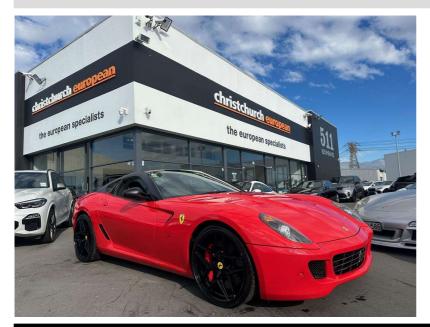

## 2009 Ferrari 599 GTB V12 Fiorano

-

Seats 2 seats

Interior

Carbon Daytona Seats

Audio

-

Stock ID 12552

2009 Ferrari 599 GTB 6.0 V12 Fiorano, Flagship Ferrari V12 model, Only 43,000kms from new!, Iconic 612 HP 6.0 Litre naturally-aspirated V12 front-engined RWD Ferrari Grand Tourer- with the Enzo V12 engine fitted. Rarer and more attractive Formula 1 Scuderia Red, Factory Daytona Carbon Sports Seats, Yellow Dials, GTO Style 22 inch Black Sports Alloys (with Michelins) and Black Contrast Roof, Carbon interior trim upgrades, Red Stitching detail, Scuderia Shields, Upgraded Carbon Ceramic Brakes, Push Button Start, Launch Control, Pinifarina styling, F1 Semi-Automatic gearbox, Multiple Airbags, Pioneer CD/Stereo/Bluetooth with original Ferrari Radio included, Ferrari Car Cover included, Full Electrics etc. Limited numbers in NZ, once over \$600k new. A very safe investment.