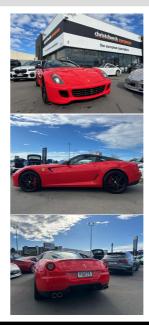

## 2009 Ferrari 599 GTB V12 Fiorano

-

Seats 2 seats

Interior

Carbon Daytona Seats

Audio

-

Stock ID 12552

2009 Ferrari 599 GTB 6.0 V12 Fiorano, Flagship Ferrari V12 model, Only 43,000kms from new!, Iconic 612 HP 6.0 Litre naturally-aspirated V12 front-engined RWD Ferrari Grand Tourer- with the Enzo V12 engine fitted. Rarer and more attractive Formula 1 Scuderia Red, Factory Daytona Carbon Sports Seats, Yellow Dials, GTO Style 22 inch Black Sports Alloys (with Michelins) and Black Contrast Roof, Carbon interior trim upgrades, Red Stitching detail, Scuderia Shields, Upgraded Carbon Ceramic Brakes, Push Button Start, Launch Control, Pinifarina styling, F1 Semi-Automatic gearbox, Multiple Airbags, Pioneer CD/Stereo/Bluetooth with original Ferrari Radio included, Ferrari Car Cover included, Full Electrics etc. Limited numbers in NZ, once over \$600k new. A very safe investment.