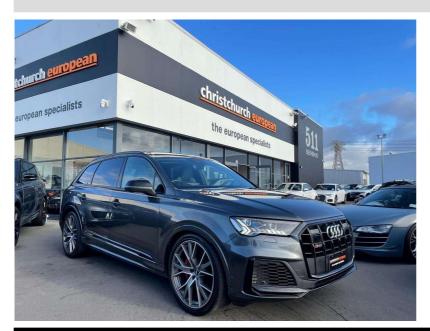

## 2019 Audi SQ7 4.0 V8 TDI Facelift Vorsprung

Black Leather Premium SQ7

Audio

Stock ID 12262

2019 Audi SO7 4.0 V8 Bi-TDI V8 Diesel Facelift 'Vorsprung' Edition, Flagship model Vorsprung and the very last of the brilliant V8 Diesels! Daytona Grey Metallic with Black Leather Valcona Cross-Stitch Seats, 22 inch Audi-Sport SQ7 Sports Alloys, Panoramic Glass Roof, Heads-up display, Soft Close Doors, Radar Adaptive Cruise Control, All Wheel Steering, City-Assist Pack, Tour Pack, Comfort and Sound Pack, HD Matrix Lighting, 360 Cameras, Full Virtual Touch Screens, Black-Pack Exterior Styling, Wireless Phone Charger, Privacy Glass, Red Brake Calipers, Massage Seats, BOSE Audio, Woodgrain inlays, Premium Heated and Cooling Seats, 7 Seats, Full Electrics and much more!. These are very