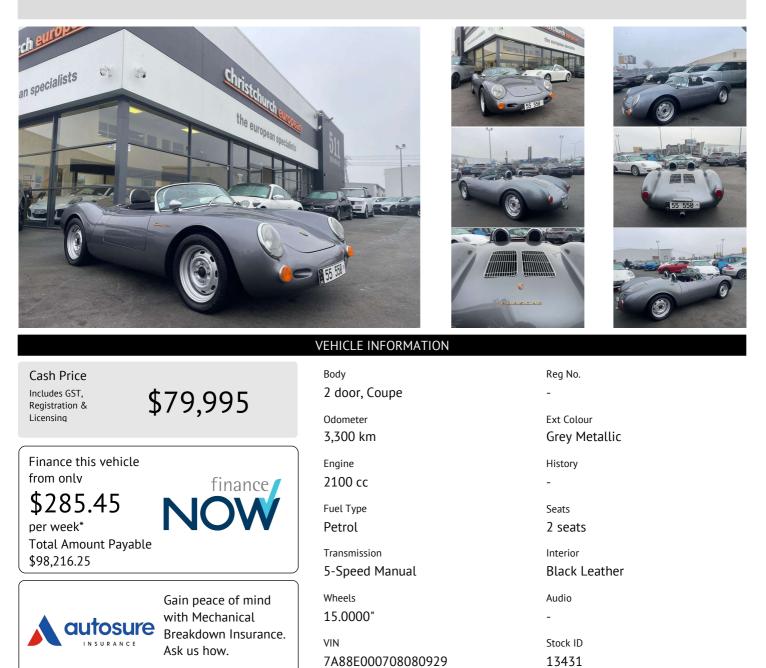

## 2009 Porsche 550 Spyder Replica

2009 Porsche 550 Spyder Replica, Well-known Graham McRae built 550 Spyder Replica, Bored out 2.1 Litre Porsche 914 Flat-4 engine fitted, Porsche 5 Speed Manual gearbox installed, Twin Weber Carburettors, 15 inch German Rial ATS Alloys, 550 Personalised Plates, Leather Seats, Woodgrain Wheel, Soft-top Roof supplied etc. A significant investment to build today and one of the most expensive Porsche model's to buy as an original- Over 5 Mill. Made iconic by the James Dean History.