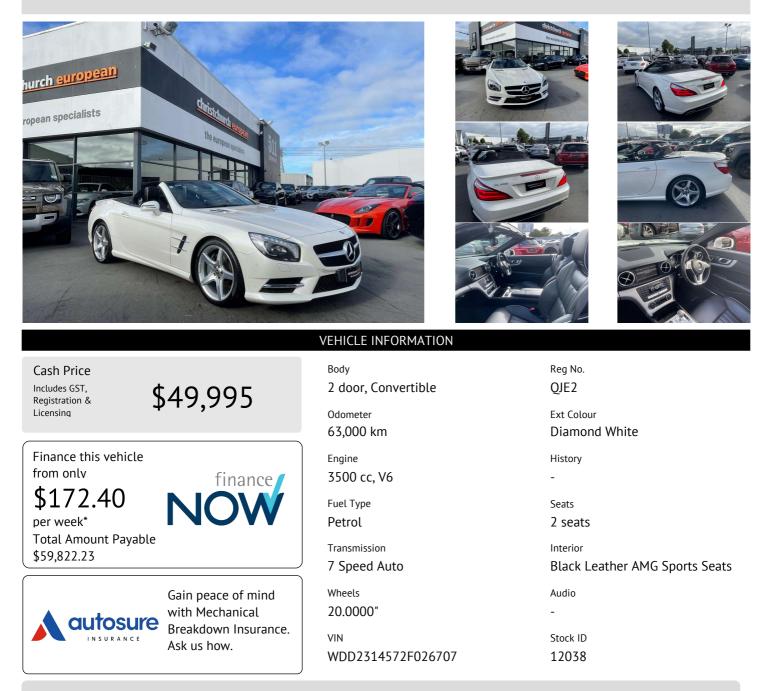

## 2015 Mercedes-Benz SL 350 AMG Sport Facelift

2015 Mercedes Benz SL 350 AMG Sportline Facelift Model, Mercedes Benz's flagship Summer Roadster, Only 63,000kms from new!, SL 400 Badging, Factory AMG Sports Package with 19 inch AMG Sports Alloys, Piped Leather, 7 Speed Automatic, Electric Hard-top Roof, AMG Sports Seats with Heating and Air Scarf, Vario Glass Sunroof, LED Headlights, Reverse Camera, Stop/Start Technology, Active Park Assist, Mercedes Command CD/Stereo/Bluetooth and NZ Navigation, Multiple Airbags, Full Electrics etc. A very good value SL all set for Summer fun!.