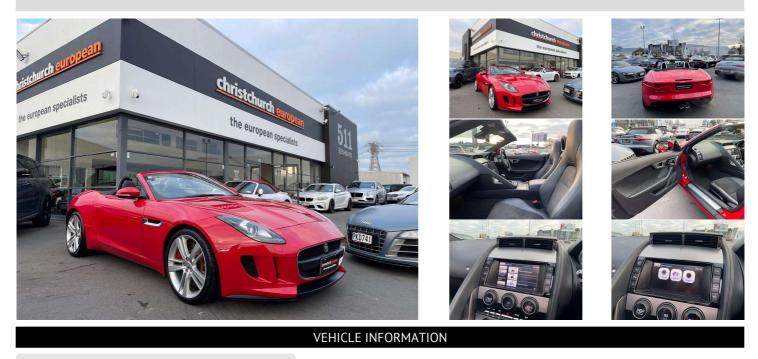

## 2014 Jaguar F-Type V6 Supercharged Convertible

| Cash Price<br>Includes GST,<br>Registration &<br>Licensing | \$54,995                            | Body<br>2 door, Convertible | Reg No.<br>-       |
|------------------------------------------------------------|-------------------------------------|-----------------------------|--------------------|
|                                                            |                                     | Odometer                    | Ext Colour         |
|                                                            |                                     | 80,000 km                   | Salsa Red          |
| Finance this vehicle                                       |                                     | Engine                      | History            |
| from onlv                                                  | finance                             | 3000 cc, V6 Supercharged    | -                  |
| \$189.54                                                   | NOW                                 | Fuel Type                   | Seats              |
| per week*                                                  |                                     | Petrol                      | 2 seats            |
| Total Amount Payable \$65,778.94                           |                                     | Transmission                | Interior           |
| \$05,778.94                                                | )                                   | Automatic                   | Black Part Leather |
|                                                            | Gain peace of mind                  | Wheels                      | Audio              |
|                                                            | with Mechanical                     | 19.0000"                    | -                  |
|                                                            | Breakdown Insurance.<br>Ask us how. | VIN                         | Stock ID           |
|                                                            |                                     | SAJKC64F3E8K07140           | 11619              |
|                                                            | )                                   |                             |                    |

2014 Jaguar F-Type V6 Supercharged Convertible, Unique Salsa Red with Black Part Leather, Electric Soft-top roof, Push Button Start, 8 Speed Quickshift gearbox, Touch Screen NZ Navigation/CD/Stereo/Bluetooth Phone and Music Streaming, Heated Seats and added Heated Steering Wheel, Ambient Lighting, Upgraded 19 inch Sports Alloys, Climate Air, Remote Locking etc. E Type classic looks combined with a fantastic exhaust note! A hard to get model in Red.