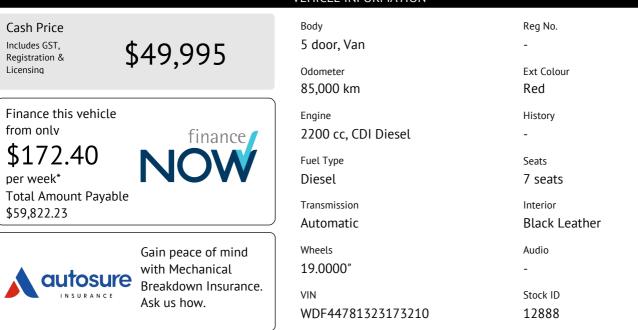

## 2016 Mercedes-Benz V 220 d Avantgarde Long

2016 Mercedes Benz V220d 2.2 CDI Avantgarde Diesel Long-Wheel Base 7 Seater Van, Perfect Luxury transport option!, Attractive Red with Black Full Leather/White stitching detail, Upgraded 19 inch Factory Avantgarde Sports Alloys, Amazing 2.2 CDI Diesel economy, Privacy Glass, Top spec Avantgarde Full Leather, Heated/Electric Seats, LED Lighting, New Generation COMAND NZ NAV/CD/Stereo/Bluetooth Phone and Music/360 Cameras, Burmester Surround Audio, Radar Cruise Control, Lane Assist, Dual Electric Sliding Doors, Electric Tailgate, 7 Speed Automatic, Full Electrics etc. Hard to get stock in NZ in Long Wheel Base spec.

\* Finance calculation based on a 60 month term, 30% deposit and with an example annual fixed interest rate of 9.95%. Actual interest rate may be higher or lower. Includes an establishment fee of \$205.00. Full term total amount payable of \$59,822.23. Estimate only, not an offer of finance. Terms, conditions and lending criteria apply.