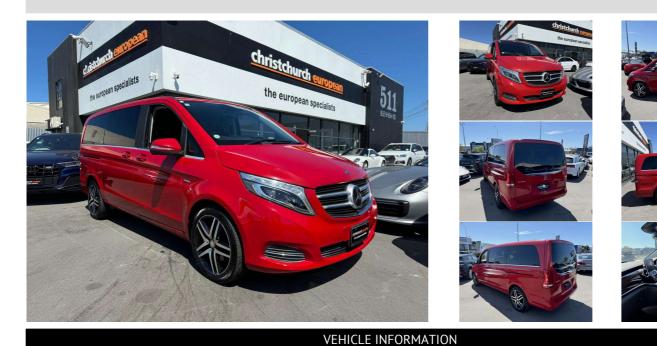

## 2016 Mercedes-Benz V 220 d Avantgarde Long

2016 Mercedes Benz V220d 2.2 CDI Avantgarde Diesel Long-Wheel Base 7 Seater Van, Perfect Luxury transport option!, Attractive Red with Black Full Leather/White stitching detail, Upgraded 19 inch Factory Avantgarde Sports Alloys, Amazing 2.2 CDI Diesel economy, Privacy Glass, Top spec Avantgarde Full Leather, Heated/Electric Seats, LED Lighting, New Generation COMAND NZ NAV/CD/Stereo/Bluetooth Phone and Music/360 Cameras, Burmester Surround Audio, Radar Cruise Control, Lane Assist, Dual Electric Sliding Doors, Electric Tailgate, 7 Speed Automatic, Full Electrics etc. Hard to get stock in NZ in Long Wheel Base spec.