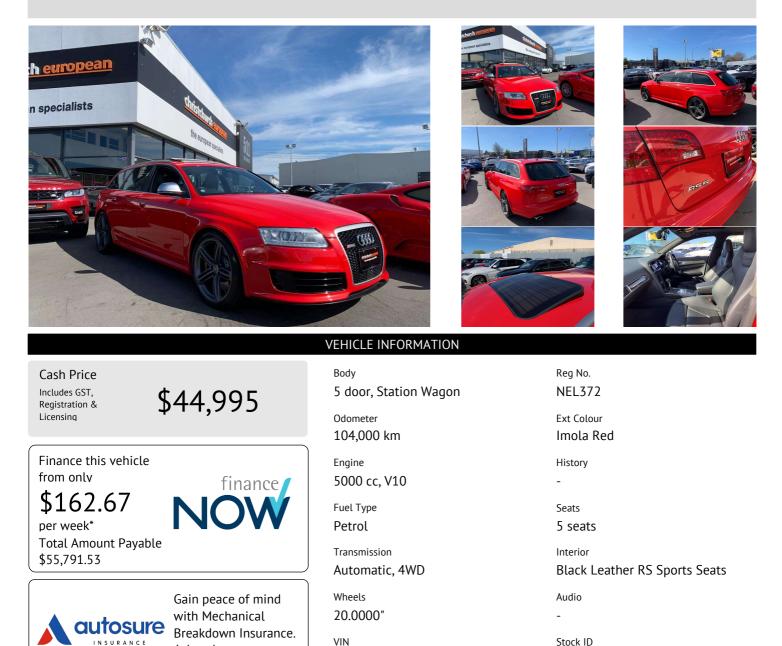

## 2008 Audi RS6 5.0 V10 Quattro Wagon 580BHP

2008 Audi RS6 5.0 V10 Quattro 4WD Wagon, The ultimate Audi performance 4WD Wagon! 580 BHP Lamborghini based V10 Performance vehicle, 0-100 in just 4.5 secs!, Full RS Leather Sports Seats, Stunning and rare Imola Red on Black Leather, Solar Glass Sunroof, Carbon Fibre Interior detailing, Keyless Push Button Start, Quattro 4WD, Dual Sports Exhausts, Daytime Running Lights, Privacy Glass, Audi MMI CD/Stereo/AUX/Reverse Camera, Adaptive Cruise Control, RS Flat Bottom Steering Wheel with Paddleshift, BOSE Surround sound, Full Electrics etc. This car is the best RS6 V10 we have ever had, its immaculate!

WAUZZZ4F48N901356