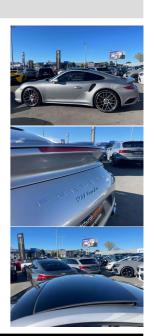

## 2016 Porsche 911 Turbo 991.2 PDK

Interior

Bordeaux Red Leather

Audio

Stock ID 12975

2016 Porsche 911 991.2 Turbo PDK, Flagship Porsche 911 model- 540 BHP 3.8 Litre Twin-Turbo performance, one of the fastest road-legal vehicle's ever built! 0-100 Kmph in just 3 seconds!. This vehicle is very high-spec in GT Silver Metallic with Bordeaux Red Premium Leather seats, Full Glass Panoramic/Electric Sunroof, Radar Adaptive Cruise Control, Burmester Premium Surround Sound, Sport-Chrono Package, 7 Speed PDK gearbox, 20 inch Turbo Sports Alloys with Red Brake Calipers, LED Lighting, Gen 2 Touch Screen NZ NAV/Bluetooth Phone and Music Streaming with Apple Car Play, Reverse Camera, Privacy Glass, PDLS Upgraded Lighting, Brushed Aluminium inlays, PDCC, Porsche Crest in Headrests, Heated/Electric/Memory Seats, Full Electrics etc. The most user-friendly Sports car ever made.