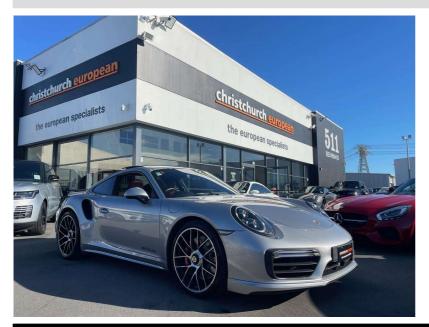

## 2016 Porsche 911 Turbo 991.2 PDK

Interior

Bordeaux Red Leather

Audio

Stock ID 12975

2016 Porsche 911 991.2 Turbo PDK, Flagship Porsche 911 model- 540 BHP 3.8 Litre Twin-Turbo performance, one of the fastest road-legal vehicle's ever built! 0-100 Kmph in just 3 seconds!. This vehicle is very high-spec in GT Silver Metallic with Bordeaux Red Premium Leather seats, Full Glass Panoramic/Electric Sunroof, Radar Adaptive Cruise Control, Burmester Premium Surround Sound, Sport-Chrono Package, 7 Speed PDK gearbox, 20 inch Turbo Sports Alloys with Red Brake Calipers, LED Lighting, Gen 2 Touch Screen NZ NAV/Bluetooth Phone and Music Streaming with Apple Car Play, Reverse Camera, Privacy Glass, PDLS Upgraded Lighting, Brushed Aluminium inlays, PDCC, Porsche Crest in Headrests, Heated/Electric/Memory Seats, Full Electrics etc. The most user-friendly Sports car ever made.