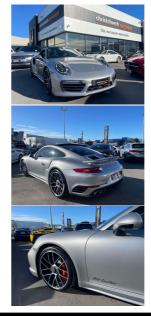

## 2016 Porsche 911 Turbo 991.2 PDK

Interior

Bordeaux Red Leather

Audio

Stock ID 12975

2016 Porsche 911 991.2 Turbo PDK, Flagship Porsche 911 model- 540 BHP 3.8 Litre Twin-Turbo performance, one of the fastest road-legal vehicle's ever built! 0-100 Kmph in just 3 seconds!. This vehicle is very high-spec in GT Silver Metallic with Bordeaux Red Premium Leather seats, Full Glass Panoramic/Electric Sunroof, Radar Adaptive Cruise Control, Burmester Premium Surround Sound, Sport-Chrono Package, 7 Speed PDK gearbox, 20 inch Turbo Sports Alloys with Red Brake Calipers, LED Lighting, Gen 2 Touch Screen NZ NAV/Bluetooth Phone and Music Streaming with Apple Car Play, Reverse Camera, Privacy Glass, PDLS Upgraded Lighting, Brushed Aluminium inlays, PDCC, Porsche Crest in Headrests, Heated/Electric/Memory Seats, Full Electrics etc. The most user-friendly Sports car ever made.