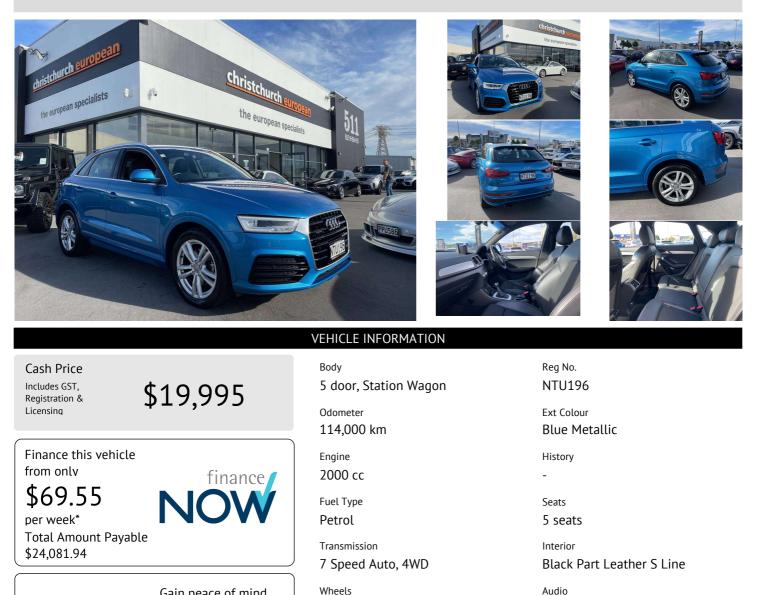

## 2015 Audi Q3 2.0 TFSI Quattro S Line

with Mechanical autosure Ask us how.

Gain peace of mind Breakdown Insurance.

2015 Audi Q3 2.0 TFSI Quattro S Line SUV, Very popular smaller Audi SUV! Top spec 2.0T Quattro 4WD version, Full S Line Body styling with Extra lower Colour-coding, S Line Part Leather Sports interior, Keyless Push Button Start, Factory S Line Sports Alloys, Titanium inlays, Roof Rails, ABS/ESP Brakes, Chrome Grill detailing, LED Lighting, Multiple Airbags, 7 Speed Automatic, Parking Sensors, Audi NZ Radio/AUX/Reverse Camera/NZ Navigation, Full Electrics etc. Always very popular. Unique in this colour combination!