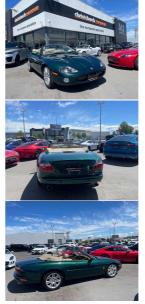

## 2002 Jaguar XKR 4.2 V8 Supercharged Convertible

| Cash Price                                                                                        | \$34,995             | Body                                                                                | Reg No.                                                       |
|---------------------------------------------------------------------------------------------------|----------------------|-------------------------------------------------------------------------------------|---------------------------------------------------------------|
| Includes GST,                                                                                     |                      | 2 door, Convertible                                                                 | -                                                             |
| Registration &                                                                                    |                      | Odometer                                                                            | Ext Colour                                                    |
| Licensing                                                                                         |                      | 116,000 km                                                                          | Jaguar Racing Green                                           |
| Finance this vehicle<br>from onlv<br>\$120.98<br>per week*<br>Total Amount Payable<br>\$41,952.08 | finance<br>NOW       | Engine<br>4200 cc, Supercharged<br>Fuel Type<br>Petrol<br>Transmission<br>Automatic | History<br>-<br>Seats<br>4 seats<br>Interior<br>Cream Leather |
|                                                                                                   | Gain peace of mind   | Wheels                                                                              | Audio                                                         |
|                                                                                                   | with Mechanical      | 18.0000"                                                                            | -                                                             |
|                                                                                                   | Breakdown Insurance. | VIN                                                                                 | Stock ID                                                      |
|                                                                                                   | Ask us how.          | SAJKC42R033A31002                                                                   | 12010                                                         |

2002 Jaguar XKR 4.2 V8 Supercharged Classic Convertible, A classic looking yet still modern and easy to use Jaguar Supercharged V8 Convertible!, Up-rated 4.2 Litre V8 R Supercharged engine over the previous 4.0, Traditional Jaguar Racing Green Metallic with Cream Leather combination, Factory R Sports Alloys, Contrast Green Electric Soft-top roof, Heated/Electric/Memory Seats, Radar Adaptive Cruise Control, Soft-top torneau cover included, Luxury Woodgrain inlays, ABS Brakes, Multiple Airbags, R Bonnet Vents and Body Styling, Remote Locking, Full Electrics etc. These alreac are lifting in value in the UK quickly!. A great summer car.

Grade 4/5 vehicle.

christchurch european