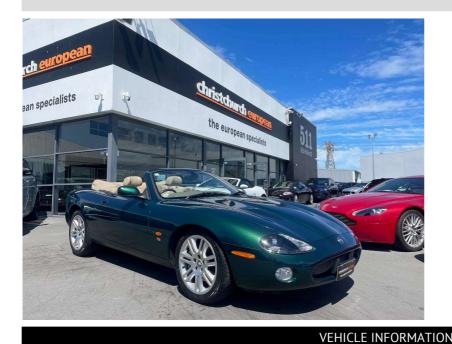

## 2002 Jaguar XKR 4.2 V8 Supercharged Convertible

| Cash Price                                                                                        | \$34,995             | Body                                                                                | Reg No.                                                       |
|---------------------------------------------------------------------------------------------------|----------------------|-------------------------------------------------------------------------------------|---------------------------------------------------------------|
| Includes GST,                                                                                     |                      | 2 door, Convertible                                                                 | -                                                             |
| Registration &                                                                                    |                      | Odometer                                                                            | Ext Colour                                                    |
| Licensing                                                                                         |                      | 116,000 km                                                                          | Jaguar Racing Green                                           |
| Finance this vehicle<br>from onlv<br>\$120.98<br>per week*<br>Total Amount Payable<br>\$41,952.08 | finance<br>NOW       | Engine<br>4200 cc, Supercharged<br>Fuel Type<br>Petrol<br>Transmission<br>Automatic | History<br>-<br>Seats<br>4 seats<br>Interior<br>Cream Leather |
|                                                                                                   | Gain peace of mind   | Wheels                                                                              | Audio                                                         |
|                                                                                                   | with Mechanical      | 18.0000"                                                                            | -                                                             |
|                                                                                                   | Breakdown Insurance. | VIN                                                                                 | Stock ID                                                      |
|                                                                                                   | Ask us how.          | SAJKC42R033A31002                                                                   | 12010                                                         |

2002 Jaguar XKR 4.2 V8 Supercharged Classic Convertible, A classic looking yet still modern and easy to use Jaguar Supercharged V8 Convertible!, Up-rated 4.2 Litre V8 R Supercharged engine over the previous 4.0, Traditional Jaguar Racing Green Metallic with Cream Leather combination, Factory R Sports Alloys, Contrast Green Electric Soft-top roof, Heated/Electric/Memory Seats, Radar Adaptive Cruise Control, Soft-top torneau cover included, Luxury Woodgrain inlays, ABS Brakes, Multiple Airbags, R Bonnet Vents and Body Styling, Remote Locking, Full Electrics etc. These alreac are lifting in value in the UK quickly!. A great summer car.

Grade 4/5 vehicle.

christchurch european