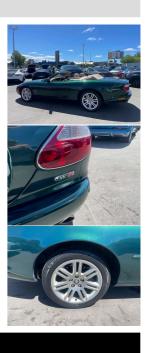

## 2002 Jaguar XKR 4.2 V8 Supercharged Convertible

| Cash Price                                                                                        | \$34,995             | Body                                                                                | Reg No.                                                       |
|---------------------------------------------------------------------------------------------------|----------------------|-------------------------------------------------------------------------------------|---------------------------------------------------------------|
| Includes GST,                                                                                     |                      | 2 door, Convertible                                                                 | -                                                             |
| Registration &                                                                                    |                      | Odometer                                                                            | Ext Colour                                                    |
| Licensing                                                                                         |                      | 116,000 km                                                                          | Jaguar Racing Green                                           |
| Finance this vehicle<br>from onlv<br>\$120.98<br>per week*<br>Total Amount Payable<br>\$41,952.08 | finance<br>NOW       | Engine<br>4200 cc, Supercharged<br>Fuel Type<br>Petrol<br>Transmission<br>Automatic | History<br>-<br>Seats<br>4 seats<br>Interior<br>Cream Leather |
|                                                                                                   | Gain peace of mind   | Wheels                                                                              | Audio                                                         |
|                                                                                                   | with Mechanical      | 18.0000"                                                                            | -                                                             |
|                                                                                                   | Breakdown Insurance. | VIN                                                                                 | Stock ID                                                      |
|                                                                                                   | Ask us how.          | SAJKC42R033A31002                                                                   | 12010                                                         |

2002 Jaguar XKR 4.2 V8 Supercharged Classic Convertible, A classic looking yet still modern and easy to use Jaguar Supercharged V8 Convertible!, Up-rated 4.2 Litre V8 R Supercharged engine over the previous 4.0, Traditional Jaguar Racing Green Metallic with Cream Leather combination, Factory R Sports Alloys, Contrast Green Electric Soft-top roof, Heated/Electric/Memory Seats, Radar Adaptive Cruise Control, Soft-top torneau cover included, Luxury Woodgrain inlays, ABS Brakes, Multiple Airbags, R Bonnet Vents and Body Styling, Remote Locking, Full Electrics etc. These alreac are lifting in value in the UK quickly!. A great summer car.

Grade 4/5 vehicle.

christchurch european